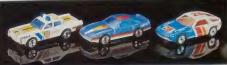

#### LW-99 SUPERFAST LASER WHEELS

atch the laser wheel discs flash brilliant, different colours as they reflect the light, at these extra fast miniatures. They're light years in front!

LW-25 Buick Le Sabre

LW-27 Saab 9000 Turbo LW-26 Cadillac Allante

LW-28 Rover Sterling

LW-29 T'Bird Turbo Coupe

LW-1 Police Car

LW-2 1982 Firebird

I.W-3 Porsche 928

LW-4 Daytona Turbo Z

LW-5 A M.G. Mercedes